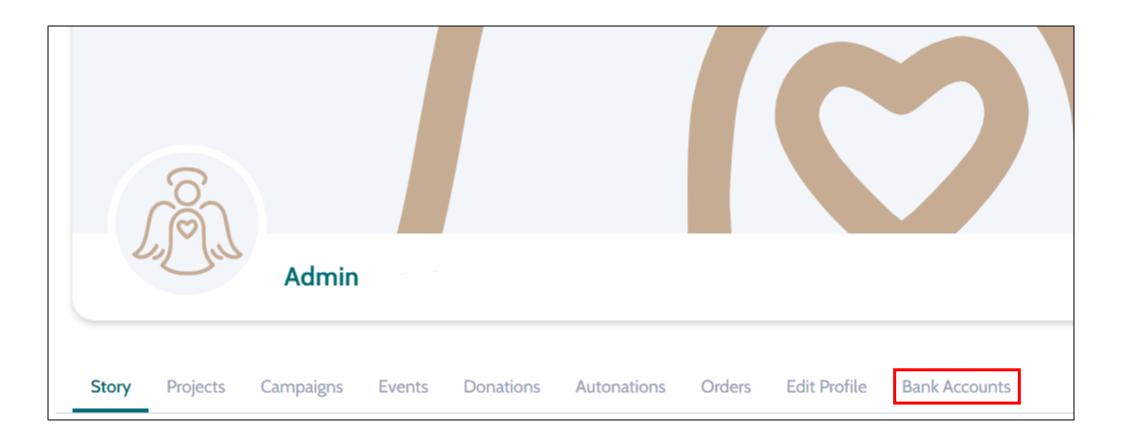

r payment processer and are not affiliated, associated or endorsed by Stripe in any way.



#### Overview

• Stripe Connect gives project creators on mysadaqa the ability to receive pay-outs automatically into their bank account

This guide will show you how to setup Stripe Connect via your mysadaqa account!

## 1) Start by logging into your mysadaqa account

| 👲 mysadaqa                            |  |
|---------------------------------------|--|
| Welcome back!<br>EMAIL OR MOBILE      |  |
| PASSWORD                              |  |
| Log In Forgot your password? Reset It |  |
| G 🕢 💟                                 |  |
| Don't have an account? Sign Up        |  |

## 2) Expand your profile dropdown and click "My Profile"





### 3) Click the Bank Accounts tab from your profile page





#### 4) Click the "Create an Express Account" button





## 5) You'll be directed to the Stripe onboarding portal where you will need to fill out some initial information



mysadaqa partners with Stripe for secure payments and financial services.

#### Get paid by mysadaqa

Fill out a few details so you can start getting paid.

Mobile number

GB 🗘 +44 121 234 5678

We'll text this number to verify your account.

Email

me@example.com

We'll email you with important updates.

Next  $\rightarrow$ 

## 6) You'll need to enter a verification code sent to your mobile phone





## 7) You will now need to choose your business type\*



mysadaqa partners with Stripe for secure payments and financial services.

#### Tell us about your business

Type of business

Individual / Sole Trader

.