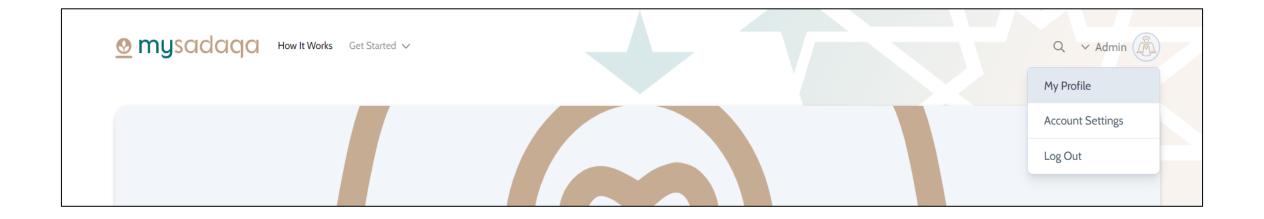

ct is owned by Stripe Payments Europe, Ltd. We use Stripe as our payment processer and are not affiliated, associated or endorsed by Stripe in any way.



#### Overview

• Stripe Connect gives project creators on mysadaqa the ability to receive pay-outs automatically into their bank account

This guide will show you how to setup Stripe Connect via your mysadaqa account!

## 1) Start by logging into your mysadaqa account

| 👲 mysadaqa                            |  |
|---------------------------------------|--|
| Welcome back!<br>EMAIL OR MOBILE      |  |
| PASSWORD                              |  |
| Log In Forgot your password? Reset It |  |
| G 🕢 💟                                 |  |
| Don't have an account? Sign Up        |  |

## 2) Expand your profile dropdown and click "My Profile"





### 3) Click the Bank Accounts tab from your profile page





#### 4) Click the "Create an Express Account" button





## 5) You'll be directed to the Stripe onboarding portal where you will need to fill out some initial information



mysadaqa partners with Stripe for secure payments and financial services.

#### Get paid by mysadaqa

Fill out a few details so you can start getting paid.

Mobile number

GB 🗘 +44 121 234 5678

We'll text this number to verify your account.

Email

me@example.com

We'll email you with important updates.

Next  $\rightarrow$ 

## 6) You'll need to enter a verification code sent to your mobile phone





## 7) You will now need to choose your business type\*



mysadaqa partners with Stripe for secure payments and financial services.

#### Tell us about