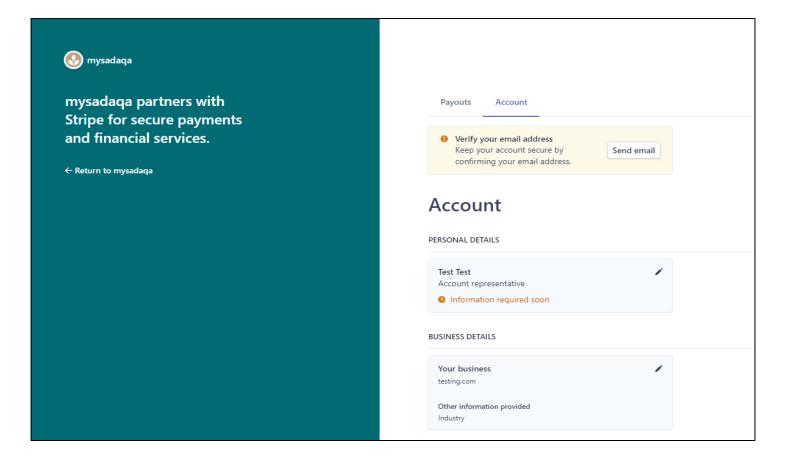

## 16) You may, for example, be required to verify your email address on the Payouts tab

| 🥺 mysadaqa                                                                                              |                                                                                                                                                           |
|---------------------------------------------------------------------------------------------------------|-----------------------------------------------------------------------------------------------------------------------------------------------------------|
| mysadaqa partners with<br>Stripe for secure payments<br>and financial services.<br>← Return to mysadaqa | Payouts       Account            • Verify your email address         Keep your account secure by         confirming your email address.        Send email |
|                                                                                                         | <b>Payouts</b><br>current balance                                                                                                                         |
|                                                                                                         | <b>£0.00</b><br>GBP                                                                                                                                       |
|                                                                                                         | RECENT PAYOUTS                                                                                                                                            |
|                                                                                                         | Payouts to your bank account will appear here.                                                                                                            |

## 17) Or, you may be required to submit some form of ID on the Account tab