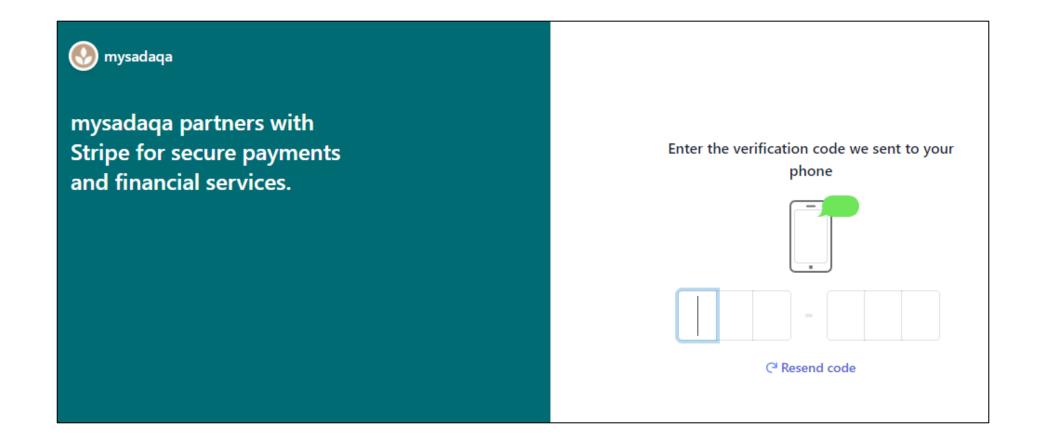

|  |
| G 🕢 💟                                 |  |
| Don't have an account? Sign Up        |  |

## 2) Expand your profile dropdown and click "My Profile"





### 3) Click the Bank Accounts tab from your profile page





#### 4) Click the "Create an Express Account" button





## 5) You'll be directed to the Stripe onboarding portal where you will need to fill out some initial information



mysadaqa partners with Stripe for secure payments and financial services.

#### Get paid by mysadaqa

Fill out a few details so you can start getting paid.

Mobile number

GB 🗘 +44 121 234 5678

We'll text this number to verify your account.

Email

me@example.com

We'll email you with important updates.

Next  $\rightarrow$ 

## 6) You'll need to enter a verification code sent to your mobile phone





## 7) You will now need to choose your business type\*



mysadaqa partners with Stripe for secure payments and financial services.

#### Tell us about your business

Type of business

Individual / Sole Trader

.

Company

Non-profit

\*Please ensure you choose the right business type! Stripe do not currently allow users to change the business type once selected.



0

#### 8) Click the "Next" button once chosen



mysadaqa partners with Stripe for secure payments and financial services.

#### Tell us about your business

 $\hat{\mathbf{C}}$ 

#### Type of business

Individual / Sole Trader

Next  $\rightarrow$ 



### 9) Fill out your Personal details and click "Next"

| 📀 mysadaqa                                                                      |