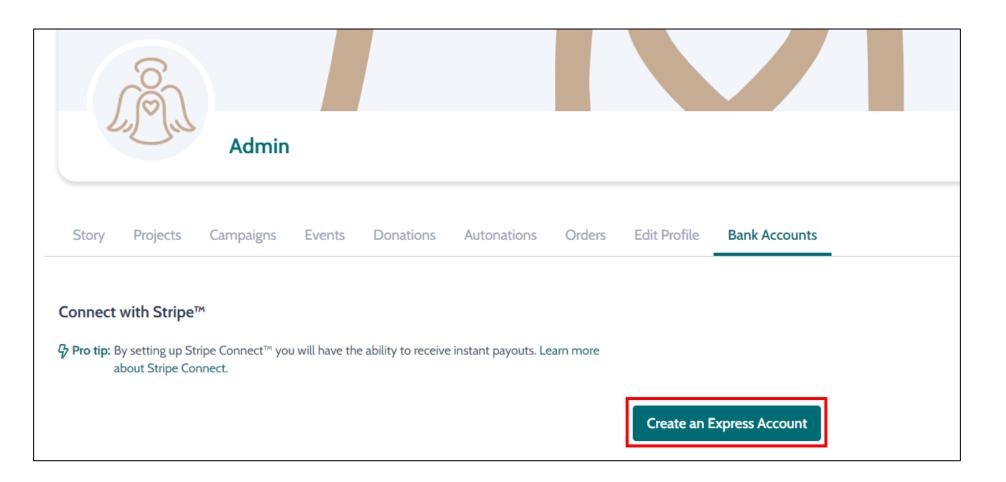

endorsed by Stripe in any way.



#### Overview

• Stripe Connect gives project creators on mysadaqa the ability to receive pay-outs automatically into their bank account

This guide will show you how to setup Stripe Connect via your mysadaqa account!

## 1) Start by logging into your mysadaqa account

| 👲 mysadaqa                            |  |
|---------------------------------------|--|
| Welcome back!<br>EMAIL OR MOBILE      |  |
| PASSWORD                              |  |
| Log In Forgot your password? Reset It |  |
| G 🕢 💟                                 |  |
| Don't have an account? Sign Up        |  |

## 2) Expand your profile dropdown and click "My Profile"





### 3) Click the Bank Accounts tab from your profile page





#### 4) Click the "Create an Express Account" button





## 5) You'll be directed to the Stripe onboarding portal where you will need to fill out some initial information



mysadaqa partners with Stripe for secure payments and financial services.

#### Get paid by mysadaqa

Fill out a few details so you can start getting paid.

Mobile number

GB 🗘 +44 121 234 5678

We'll text this number to verify your account.

Email

me@example.com

We'll email you with important updates.

Next  $\rightarrow$ 

## 6) You'll need to enter a verification code sent to your mobile phone





## 7) You will now need to choose your business type\*



mysadaqa partners with Stripe for secure payments and financial services.

#### Tell us about your business

Type of business

Individual / Sole Trader

.

Company

Non-profit

\*Please ensure you choose the right